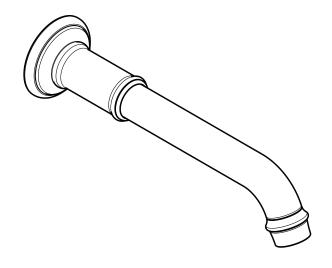

# **Axor Montreux Tub Spout**

## **Product Features**

- Wall-mounted
- Solid brass
- 1/2" female NPT inlet

# **Installation Notes**

 Requires 1/2" NPT male nipple, extending 3/8" - 3/4" outside the surface of the finished wall

The measurements shown are for reference only.

Products and specifications shown are subject to change without notice.