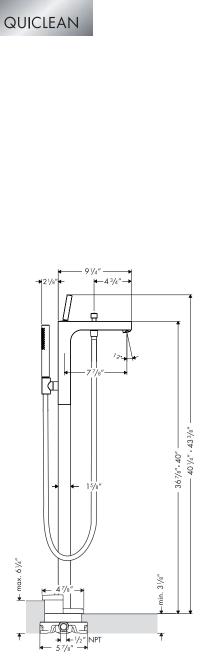

#### **Product Features**

- Mounts on floor beside tub
- Single control with ceramic cartridge
- Diverter for handshower
- Axor Starck small handshower, 2.5 gpm
- 49" flexible handshower hose
- Tub filler flow rate 5.75 gpm @ 44 psi

The measurements shown are for reference only.

Products and specifications shown are subject to change without notice.

Specification sheet revised 1/2009