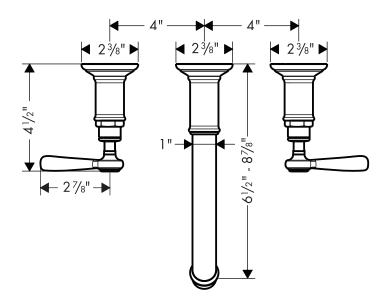

# Axor Montreux Widespread Lavatory Faucet

#### **Product Features**

- Lever handles
- Solid brass
- 90° ceramic cartridges
- Adjustable spout length
- Max. flow rate 2.2 gpm