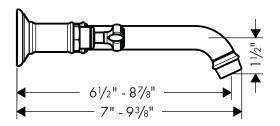

# Axor Montreux Widespread Lavatory Faucet

#### **Product Features**

- Lever handles
- Solid brass
- 90° ceramic cartridges
- Adjustable spout length
- Max. flow rate 2.2 gpm