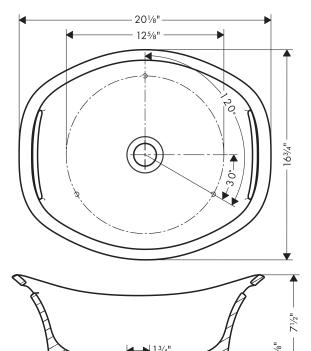

# **Available Finishes**

White

11301000

**4**³⁄₄" ►

141/4

### **Installation Notes**

- Not for use with lavatory faucet with drain pull rod
- Recommended drain Decolav or equivalent (not available from Hansgrohe)
- Max. thickness of mounting surface 31/8"

#### The measurements shown are for reference only.

Products and specifications shown are subject to change without notice.

Specification sheet revised 10/2010