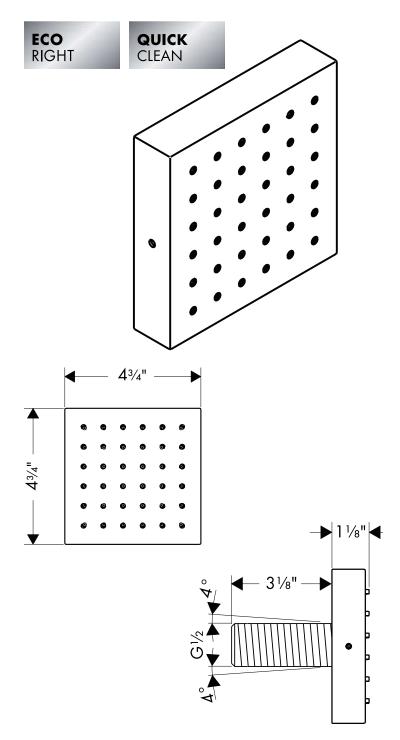

The measurements shown are for reference only.

Products and specifications shown are subject to change without notice.

Specification sheet revised 2/2010

## **Product Features**

- Can be used in ceiling or wall installation
- Can be installed in joined or free installation
- 1.3 gpm @ 44 psi
- QuickClean<sup>™</sup> cleaning system
- 1/2" male connection requires adapter 88746000 for installation without rough or mounting plate