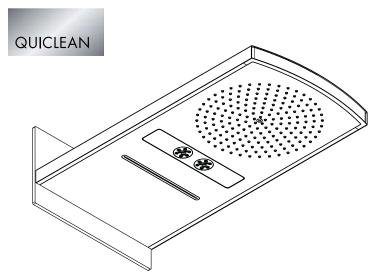

#### **Product Features**

- 3 spray modes: rain, whirl massage, rainflow
- Flow rate: 2.5 gpm per spray mode

### Installation Notes

- Be sure that an adequate supply of hot water and adequate drainage are provided.
- Install with thermostatic mixing valve, volume control, and Quattro diverter
- No controls on Rainfall functions are controlled by Quattro diverter.