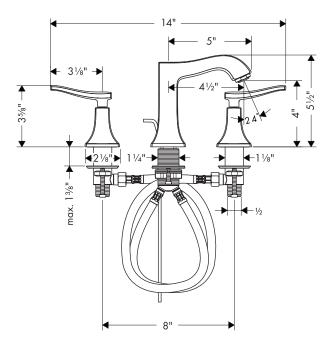

## **Installation Notes**

• Requires ½" hot and cold supply lines

The measurements shown are for reference only.

Products and specifications shown are subject to change without notice.

Specification sheet revised 4/2009