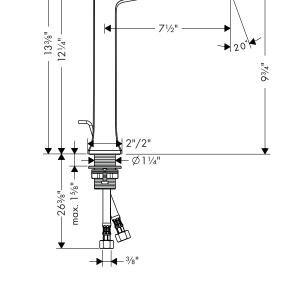

### **Optional Accessories**

Grid drain

06400XX0

The measurements shown are for reference only.

Products and specifications shown are subject to change without notice.

Specification sheet revised 4/2009

hansgrohe