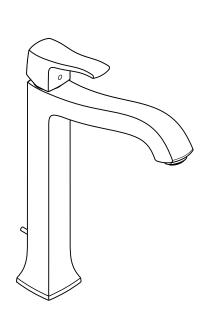

# Metris C Single Control Lavatory Faucet Highriser

### **Product Features**

- 1.5 gpm
- Classic styling
- Lever handle
- Ceramic cartridge
- <sup>3</sup>/<sub>8</sub>" supply hoses
- Includes pop-up drain