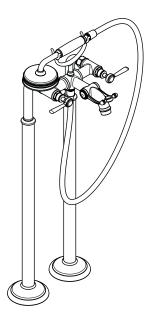

# Axor Montreux 2-Handle Tub Filler, Freestanding

#### **Product Features**

- Traditional lever handles with 90° ceramic cartridges
- Solid brass
- Mounts on floor beside tub
- Flow rate for tub filler 4.75 GPM @ 44 psi
- Includes Axor Montreux handshower flow rate 2.5 GPM
- Protection against backflow provided by check valve