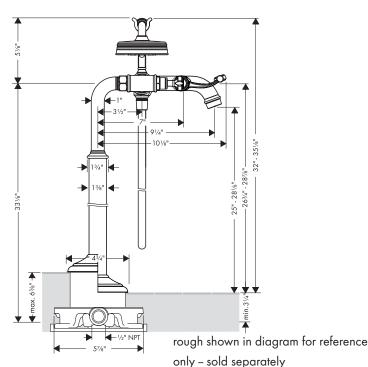

### **Required Accessories**

Freestanding tub filler rough 16549181

## **Optional Accessories**

Remote pressure balance valve 13418181

The measurements shown are for reference only.

Products and specifications shown are subject to change without notice.

Specification sheet revised 10/2010