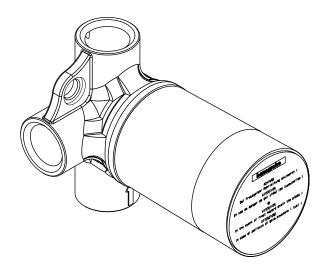

## Rough, Trio 2-Way Diverter Valve

## **Product Features**

- Controls flow for two outlets
- Outlets can be used individually or simultaneously
- No volume control
- <sup>3</sup>/<sub>4</sub>" NPT inlet and outlets
- Ceramic cartridge
- Flow rate up to 17 gpm @ 44 psi