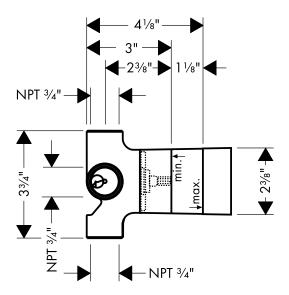

## Rough, Trio 2-Way Diverter Valve

## **Product Features**

- Controls flow for two outlets
- Outlets can be used individually or simultaneously
- No volume control
- <sup>3</sup>/<sub>4</sub>" NPT inlet and outlets
- Ceramic cartridge
- Flow rate up to 17 gpm @ 44 psi

## **Required Accessories**

Trim kit – many styles available

The measurements shown are for reference only.

Products and specifications shown are subject to change without notice.

Specification sheet revised 5/2010