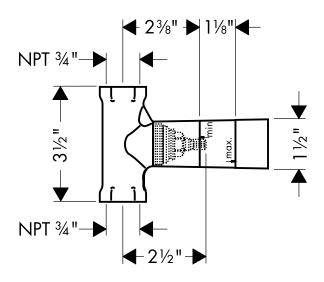

# Rough, 3/4" Volume Control Valve

## **Product Features**

- <sup>3</sup>⁄<sub>4</sub>" NPT inlet and outlet
- Max. 24.3 gpm @ 44 psi
- 90° ceramic cartridge