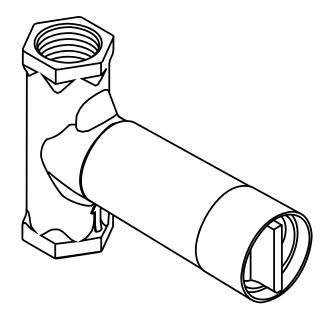

# Rough, 3/4" Volume Control Valve

## **Product Features**

- <sup>3</sup>⁄<sub>4</sub>" NPT inlet and outlet
- Max. 24.3 gpm @ 44 psi
- 90° ceramic cartridge