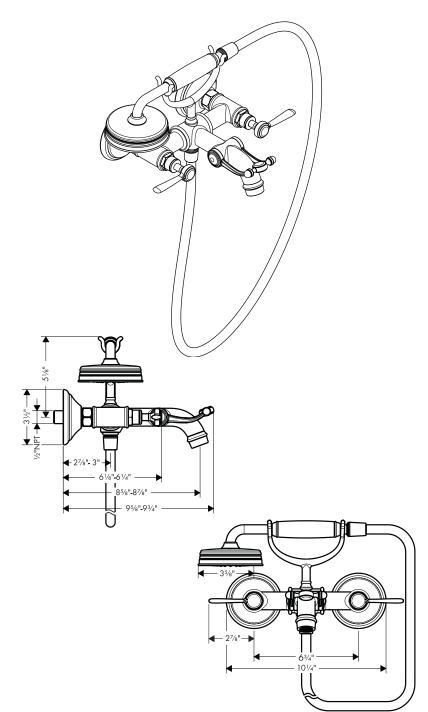

# Axor Montreux Tub Filler, Wall Mounted

#### **Product Features**

- Traditional styling
- Solid brass
- Cross handles with ceramic cartridges
- Tub spout with diverter, 5.8 GPM @ 44 psi
- Includes Axor Montreux handshower with AIR injection, 2.5 GPM

## **Optional Accessories**

| Remote pressure balance valve | 13418181 |
|-------------------------------|----------|
| if required by local code     |          |

The measurements shown are for reference only.