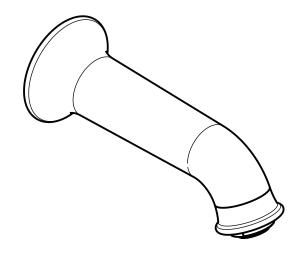

# 1 1/8" - 1 3/8" LID N = 7 55/8" 55/8" 61/8"

## **Product Features**

- Solid brass
- Max. flow rate 6.6 GPM
- Quick Clean™ aerator
- Dual threaded mounting piece 3/4" NPT male, 1/2" NPT female