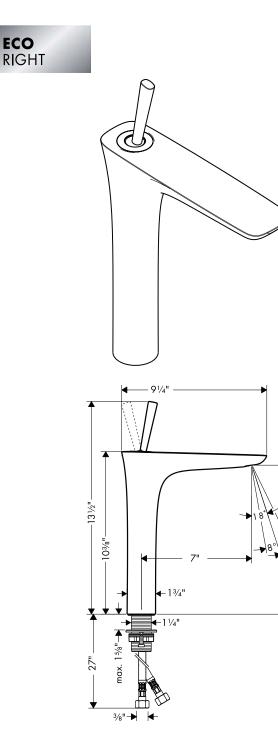

## PuraVida Single Control Tall Lavatory Faucet

## **Product Features**

- Single handle operation
- Adjustable spray former
- 1.3 gpm

•

- Does not include drain or pull rod
- 10 mm supply hoses with 3/8" adapters

## **Optional Accessories**

| Grid drain                  | 06400XX0 |
|-----------------------------|----------|
| Grid drain without overflow | 04267XX0 |

The measurements shown are for reference only.