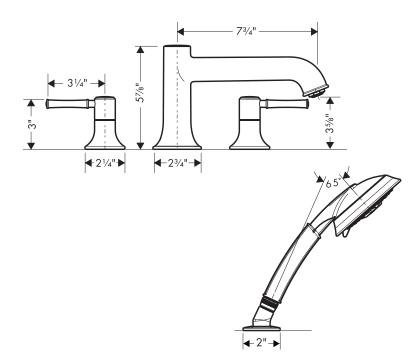

## **Product Features**

- Tub Spout with diverter
- Raindance C 100 AIR 3-Jet handshower with three spray modes: Rain AIR, Balance AIR, Whirl AIR
- Handshower flow rate 2.5 gpm
- Protection against backflow provided by check valve.