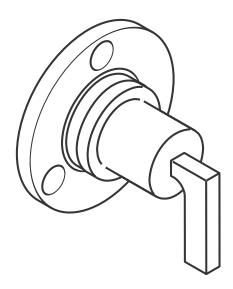

## Axor Citterio Trim Quattro / Trio Diverter

## **Product Features**

- Includes escutcheon, handle, sleeve
- Lever handle