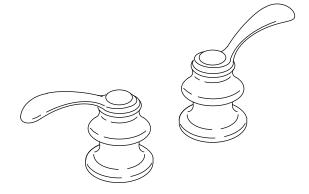

**FAIRFAX**<sub>®</sub>

VALVE TRIM **K-T12887-4** 

**ADA** 

#### **Features**

- Brass construction
- Deck-mount
- · ADA compliant lever handles

## **Product Specification**

Two-handle Bath or deck-mount high-flow valve trim shall be of brass construction. Product shall include lever handles. Valve trim shall be Kohler Model K-T12887-4-\_\_\_\_ and valve system shall be Kohler Model K-300-K-NA, K-300-KR-NA, K-301-K-NA.