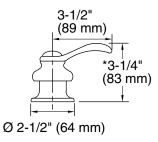

#### **Installation Notes**

Install this product according to the installation guide.

\*Dimensions shown allow +/- 1/4'' (6 mm) handle adjustment during handle trim installation.

Lever