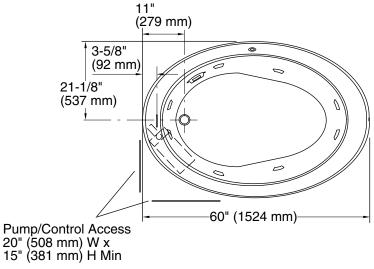

## **Product Information**

| Applicable produ                                | Applicable product:                                           |  |  |  |  |  |
|-------------------------------------------------|---------------------------------------------------------------|--|--|--|--|--|
| 5' Custom bath                                  | K-1337-CN                                                     |  |  |  |  |  |
| Fixture*:                                       |                                                               |  |  |  |  |  |
| Basin area:                                     |                                                               |  |  |  |  |  |
| Bathing well                                    | 42" (1067 mm) x 28" (711 mm)<br>55" (1397 mm) x 40" (1016 mm) |  |  |  |  |  |
| Top area                                        |                                                               |  |  |  |  |  |
| Weight                                          | 110 lbs (49.9 kg)                                             |  |  |  |  |  |
| To overflow:                                    | overflow:                                                     |  |  |  |  |  |
| Water depth                                     | r depth 15-1/2" (394 mm)                                      |  |  |  |  |  |
| Capacity                                        |                                                               |  |  |  |  |  |
| * Approximate measurements for comparison only. |                                                               |  |  |  |  |  |

## **Installation Notes**

Install this product according to the installation guide.

Floor support under whirlpool must provide for a minimum of 42 lbs/square foot (206 kg/square meter) loading.

Fixture conforms to CSA B45.5/IAPMO Z124. All dimensions are nominal.