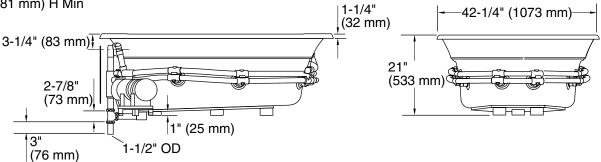

|   | Included compone | ncluded components: |    |   |     |  |  |  |
|---|------------------|---------------------|----|---|-----|--|--|--|
|   | Cut-out template | 1017044-7           |    |   |     |  |  |  |
| i |                  |                     |    |   |     |  |  |  |
|   | Pump:            | V                   | Hz | Α | Α   |  |  |  |
|   | 1-speed          | 120                 | 60 | 7 | 7.5 |  |  |  |

## **Required Electrical Service**

| Dedicated circuit required, protected with Class A Ground-Fault Circuit-Interrupter (GFCI): |                    |  |  |  |
|---------------------------------------------------------------------------------------------|--------------------|--|--|--|
| Pump/control                                                                                | 120 V, 15 A, 60 Hz |  |  |  |
| Locate the outlet behind the whirlpool and within 24" (610 mm) of the pump.                 |                    |  |  |  |

No change in measurements if connected with drain illustrated. (K-7166-AF)