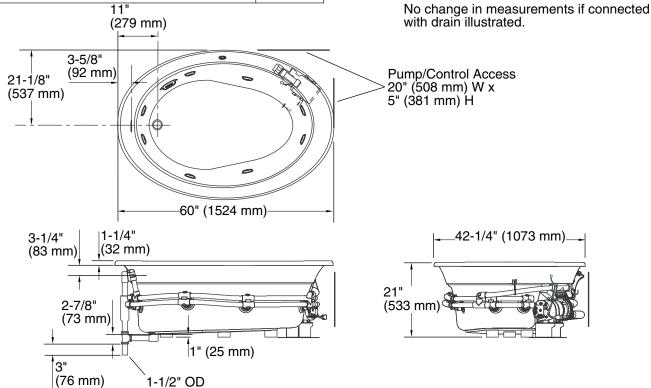

| Fixture*:                                       | Fixture*:                     |  |  |
|-------------------------------------------------|-------------------------------|--|--|
| Basin area:                                     |                               |  |  |
| Bathing well                                    | 42" (1067 mm) x 28" (711 mm)  |  |  |
| Top area                                        | 55" (1397 mm) x 40" (1016 mm) |  |  |
| To overflow:                                    |                               |  |  |
| Water depth                                     | 15-1/2" (394 mm)              |  |  |
| Capacity                                        | 73 gal (276.3 L)              |  |  |
| Weight                                          | 115 lbs (52 kg)               |  |  |
| * Approximate measurements for comparison only. |                               |  |  |

## **Installation Notes**

Install this product according to the installation guide.

Floor support under whirlpool must provide for a minimum of 43 lbs/square foot (208 kg/square meter) loading.

Provide pump/control access in either location shown; supplies must not interfere with pump/control access.

Fixture conforms to CSA B45.5/IAPMO Z124. All dimensions are nominal.