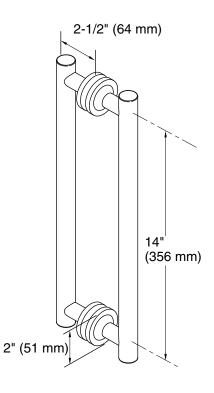

#### **Installation Notes**

Install this product according to the installation guide.

This handle is designed to be paired with the Heavy Glass Pivot shower doors. For custom installations,  $\emptyset$  1/2" holes are required at the dimensions shown.

**Product Diagram** 