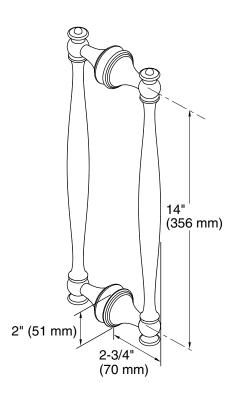

#### **Installation Notes**

Install this product according to the installation guide.

This handle is designed to be paired with the Heavy Glass Pivot shower doors. For custom installations,  $\emptyset$  1/2" holes are required at the dimensions shown.

**Product Diagram** 