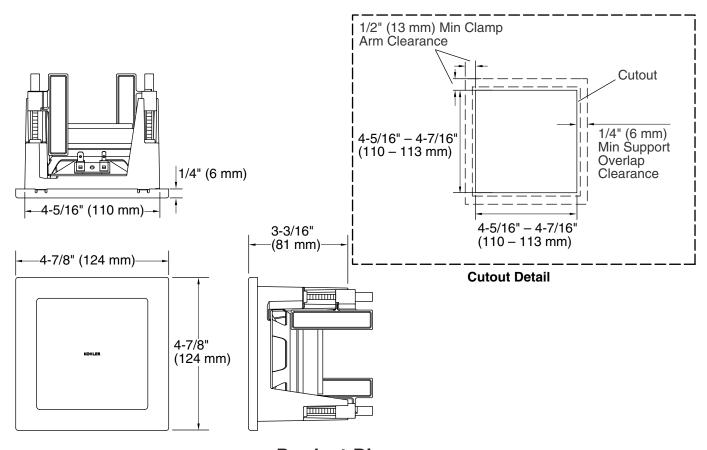

#### **Features**

- Mounts within a standard 2x4 wall
- Mounts to the wall or ceiling
- Speaker installs after finished wall is complete
- Low profile design
- Complements the WaterTile™ product line

## **Product Specification**

The speaker shall mount within a standard 2x4 wall. Speaker shall mount to either the wall or ceiling. The speaker shall be installed after the finished wall is complete. Speaker shall have a low profile design and complement the WaterTile™ product line. Speaker shall be Kohler Model K-8033-\_\_\_\_.