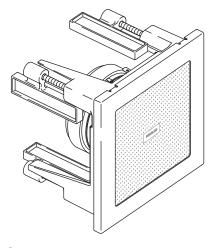

#### **Features**

- Mounts within a standard 2x4 wall
- Mounts to the wall or ceiling
- Speaker installs after finished wall is complete
- Low profile design
- Complements the WaterTile™ product line

## **Product Specification**

The speaker shall mount within a standard 2x4 wall. Speaker shall mount to either the wall or ceiling. The speaker shall be installed after the finished wall is complete. Speaker shall have a low profile design and complement the WaterTile™ product line. Speaker shall be Kohler Model K-8033-\_\_\_\_.