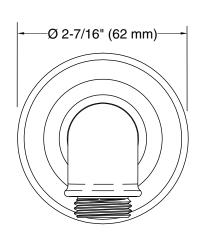

g:

ASME A112.18.1/CSA B125.1

# WALL-MOUNT SUPPLY ELBOW K-72796



#### Colors/Finishes

- CP: Polished Chrome
- Other: Refer to Price Book for additional colors/finishes

#### **Specified Model**

| Model   | Description             | Colors/Finishes |         |
|---------|-------------------------|-----------------|---------|
| K-72796 | Wall-mount supply elbow | □ CP            | ☐ Other |

### **Product Specification**

Supply elbow shall be made of metal construction. Product shall be for use with a handshower and hose. Product shall include check valve for backflow prevention. Product shall coordinate with Artifacts faucets and accessories. Supply elbow shall be Kohler Model K-72796-\_\_\_\_\_.

#### **Installation Notes**

Install this product according to the installation guide.





## **Product Diagram**