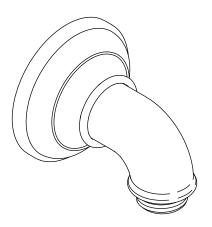

#### **Features**

- Metal construction
- For use with a handshower and hose
- · Includes check valve for backflow prevention
- Coordinates with Artifacts™ faucets and accessories

#### **Codes/Standards Applicable**

Specified model meets or exceeds the following:

ASME A112.18.1/CSA B125.1

# WALL-MOUNT SUPPLY ELBOW K-72796



#### Colors/Finishes

- CP: Polished Chrome
- Other: Refer to Price Book for additional colors/finishes

#### **Specified Model**

| Model   | Description             | Colors/Finishes |         |
|---------|-------------------------|-----------------|---------|
| K-72796 | Wall-mount supply elbow | □ CP            | ☐ Other |

### **Product Specification**

Supply elbow shall be made of metal construction. Product shall be for use with a handshower and hose. Product shall include check valve for backflow prevention. Product shall coordinate with Artifacts faucets and accessories. Supply elbow shall be Kohler Model K-72796-\_\_\_\_\_.

#### **Installation Notes**

Install this product according to the installation guide.





## **Product Diagram**