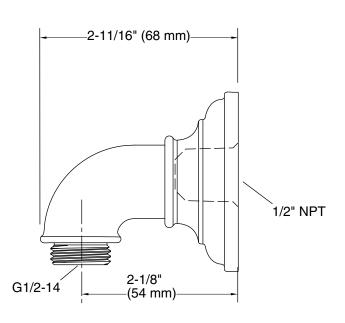

ASME A112.18.1/CSA B125.1

# WALL-MOUNT SUPPLY ELBOW K-72796



#### Colors/Finishes

- CP: Polished Chrome
- Other: Refer to Price Book for additional colors/finishes

#### **Specified Model**

| Model   | Description             | Colors/Finishes |         |
|---------|-------------------------|-----------------|---------|
| K-72796 | Wall-mount supply elbow | □ CP            | ☐ Other |

### **Product Specification**

Supply elbow shall be made of metal construction. Product shall be for use with a handshower and hose. Product shall include check valve for backflow prevention. Product shall coordinate with Artifacts faucets and accessories. Supply elbow shall be Kohler Model K-72796-\_\_\_\_\_.

#### **Installation Notes**

Install this product according to the installation guide.





## **Product Diagram**