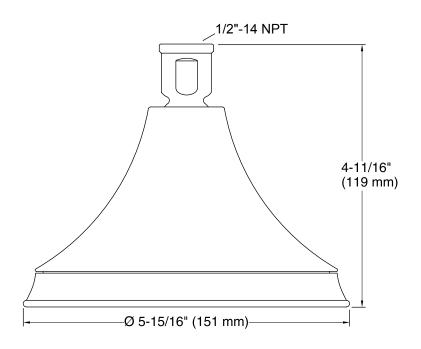

#### **Features**

- 3-function showerhead with wide coverage, medium coverage, and concentrated spray options.
- 5-15/16" (151 mm) diameter showerhead.
- Complements Forté® Suite.
- MasterClean<sup>™</sup> spray nozzles prohibit mineral buildup for easy cleaning.
- 1/2" 14 NPT connection.
- 1.75 gal/min (6.6 l/min) maximum flow rate.
- Showerarm and flange not included.

### **Technical Information**

All product dimensions are nominal.