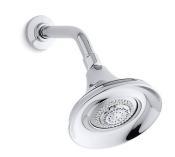

# Forté® Multi-function Showerhead K-10240

#### **Features**

- 3-function showerhead with wide coverage, medium coverage, and concentrated spray options.
- 5-15/16" (151 mm) diameter showerhead.
- Complements Forté® Suite.
- MasterClean<sup>™</sup> spray nozzles prohibit mineral buildup for easy cleaning.
- 1/2" 14 NPT connection.
- 1.75 gal/min (6.6 l/min) maximum flow rate.
- Showerarm and flange not included.