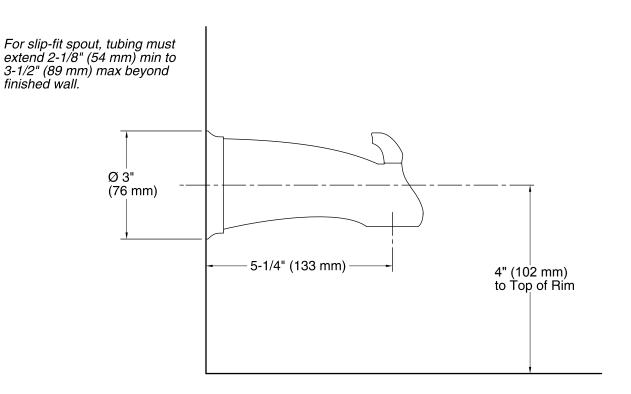

### **Technical Information**

All product dimensions are nominal.

### Spout:

Spout reach: 5-1/4" (133 mm)