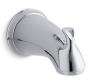

Forté® Bath Spout K-10281-4

### **Features**

- Premium material construction.
- Slip-fit connection.
- Sculpted lever handle.