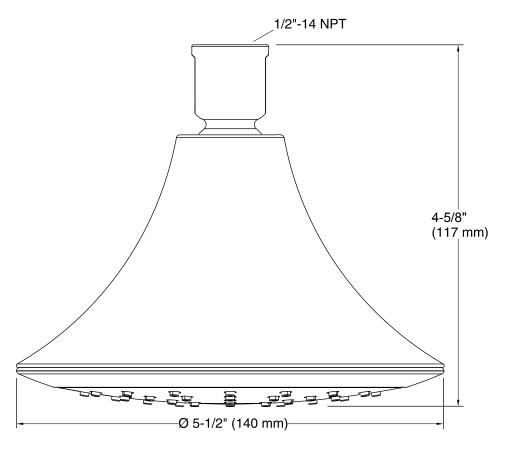

## **Technical Information**

All product dimensions are nominal.

#### **Features**

- Katalyst® Spray Technology with air induction ball joint (patent pending).
- Optimized sprayface for maximum performance.
- Single-function showerhead with 48 nozzle 5-1/2" (140 mm) diameter sprayface.
- Complements Forté® Suite.
- MasterClean<sup>™</sup> spray nozzles to prohibit mineral build-up for easy cleaning.
- 1/2" 14 NPT connection.
- Showerarm and flange not included.
- 2.0 gal/min (7.6 l/min) maximum flow rate.