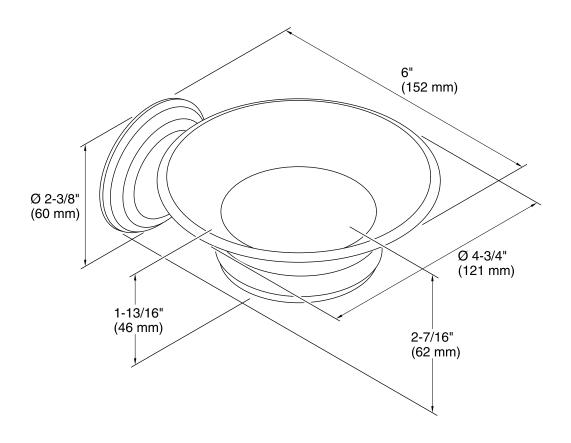

n for durability.
- KOHLER finishes resist corrosion and tarnish.
- Removable glass dish.
- Coordinates with other products in the Devonshire Collection.

### Installation

Tools and installation template included.



# Codes/Standards

None Applicable

# KOHLER® Faucet Lifetime Limited Warranty

See website for detailed warranty information.

### **Available Color/Finishes**

Color tiles intended for reference only.

| Color | Code | Description              |
|-------|------|--------------------------|
|       | CP   | Polished Chrome          |
|       | SN   | Vibrant® Polished Nickel |
|       | PB   | Vibrant® Polished Brass  |
|       | BN   | Vibrant® Brushed Nickel  |
|       | BV   | Vibrant® Brushed Bronze  |
|       | 2BZ  | Oil-Rubbed Bronze        |







Soap Dish K-10560



# **Technical Information**

All product dimensions are nominal.

### **Notes**

Install this product according to the installation guide.