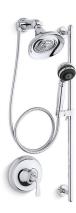

## Essentials Performance Showering Package K-10827-4

#### **Features**

- Performance showering packages offer increased functionality and simplify the ordering process.
- Single lever handle provides on/off activation and temperature setting with a single operation.
- Multifunction showerhead offers wide coverage, therapeutic massage, and soft aerated spray settings.
- Multifunction handshower offers wide soft coverage, soft pulse, and soft aerated spray settings.
- Includes handshower, showerhead, showerarm with diverter, shower hose, slidebar kit, and Rite-Temp valve trim.
- Trim only; requires K-304 Rite-Temp pressure-balancing valve (sold separately).
- Coordinates with Forté faucets and accessories.
- KOHLER finishes resist corrosion and tarnishing.

### Components

Product includes:

K-349 Slidebar Trim Kit

K-9514 60" Shower Hose

K-9511

K-8524 30" Slidebar

K-10284 Wall-mount Showerhead

K-T10277-4 Valve Trim

1055527 Handshower Relaxing