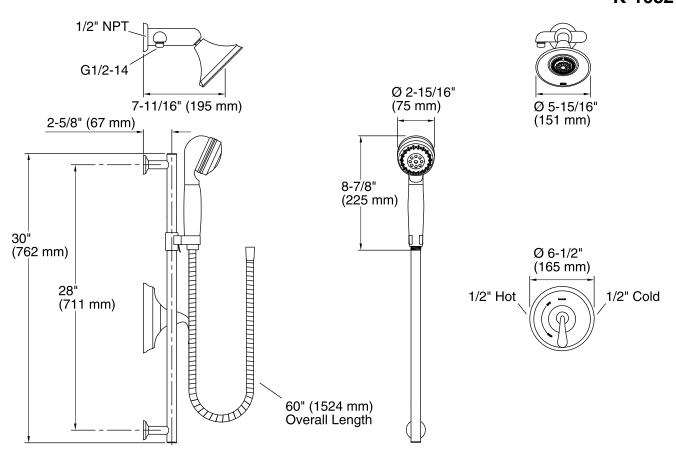

### Components

Product includes:

K-349 Slidebar Trim Kit

K-9514 60" Shower Hose

K-9511

K-8524 30" Slidebar

K-10284 Wall-mount Showerhead

K-T10277-4 Valve Trim

### **Technical Information**

All product dimensions are nominal.

### Handshower:

Rated maximum flow: 2.5 gal/min (9.5 l/min) Pressure: 80 psi (5.5 bar)

1633die. 00 psi (3.3 bai

### **Showerhead:**

Rated maximum flow: 2.5 gal/min (9.5 l/min) Pressure: 80 psi (5.5 bar)