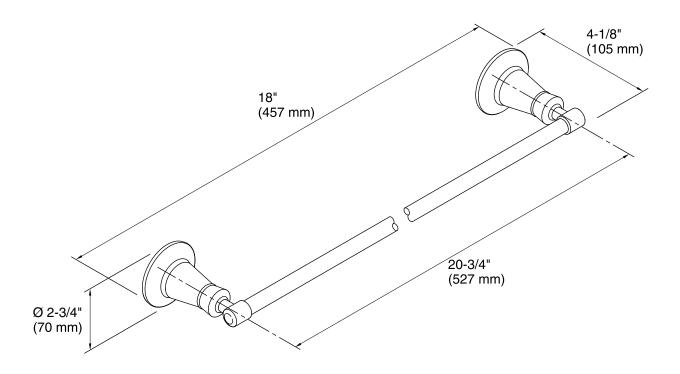

### **Features**

- KOHLER finishes resist corrosion and tarnish.
- Classic 18- inch bar.
- Coordinates with other products in the Archer collection.
- 20-3/4" (527 mm) x 4-1/8" (105 mm) x 2-3/4" (70 mm)