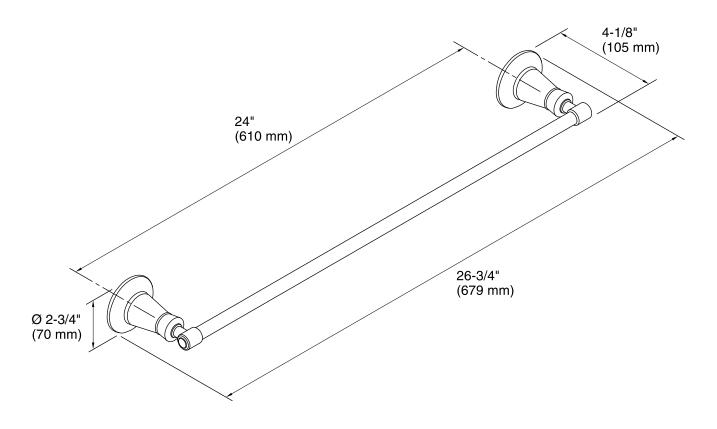

### **Features**

- KOHLER finishes resist corrosion and tarnish.
- Classic 24- inch bar.
- Coordinates with other products in the Archer collection.
- 26-3/4" (679 mm) x 4-1/8" (105 mm) x 2-3/4" (70 mm)

## **Technical Information**

All product dimensions are nominal.