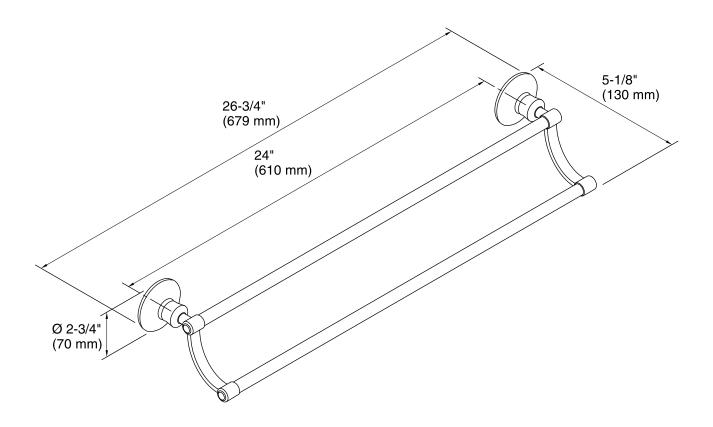

### **Features**

- KOHLER finishes resist corrosion and tarnish.
- Classic 24- inch double bars.
- Coordinates with other products in the Archer collection.
- 26-3/4" (679 mm) x 5-1/8" (130 mm) x 2-3/4" (70 mm)

### **Technical Information**

All product dimensions are nominal.