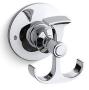

#### Features

- KOHLER finishes resist corrosion and tarnish.
- Double hook holds multiple items securely.
- Coordinates with other products in the Archer collection.
- 2-7/8" (73 mm) x 3" (76 mm)

### Available Color/Finishes

Color tiles intended for reference only.

CP Polished Chrome

BN Vibrant® Brushed Nickel

Archer® Robe Hook K-11055

Archer® Robe Hook K-11055