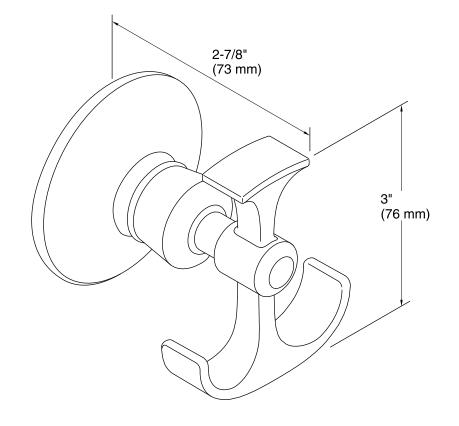

#### Features

- KOHLER finishes resist corrosion and tarnish.
- Double hook holds multiple items securely.
- Coordinates with other products in the Archer collection.
- 2-7/8" (73 mm) x 3" (76 mm)

## **Technical Information**

All product dimensions are nominal.