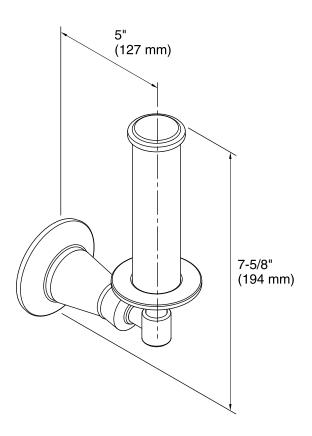

### **Features**

- KOHLER finishes resist corrosion and tarnish.
- Vertical roller.
- Coordinates with other products in the Archer collection.
- 5" (127 mm) x 7-5/8" (194 mm)

### **Technical Information**

All product dimensions are nominal.