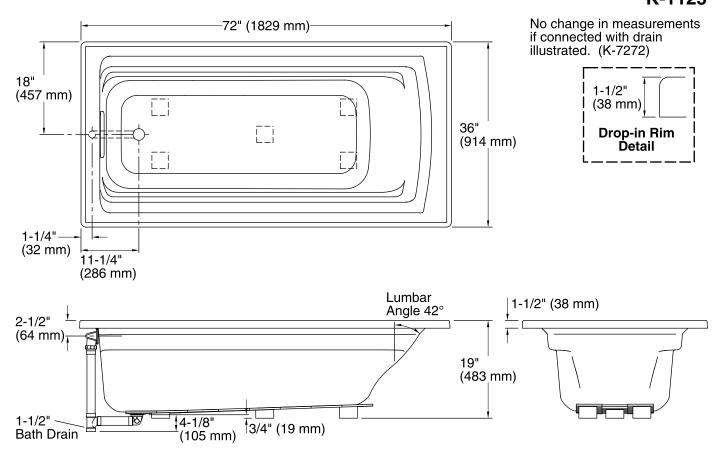

# **Technical Information**

| All product dimensions are nominal. |                                       |  |  |
|-------------------------------------|---------------------------------------|--|--|
| Installation:                       | Drop-in                               |  |  |
| Drain location:                     | End                                   |  |  |
| Basin area, bottom:                 | 51-3/8" x 21" (1305 mm x 533 mm)      |  |  |
| Basin area, top:                    | 64-1/2" x 30-1/2" (1638 mm x 775 mm)  |  |  |
| Weight:                             | 70 lbs (31.8 kg)                      |  |  |
| Minimum floor load:                 | 39 lbs/ft² (190.4 kg/m²)              |  |  |
| Water depth:                        | 15" (381 mm)                          |  |  |
| Water capacity:                     | 72 gal (272.5 L)                      |  |  |
| Cutout:                             | Drop-in, 70-1/2" x 34-1/2" (1791 mm x |  |  |
|                                     | 876 mm)                               |  |  |
| Minimum flat for door:              | 1-9/16" (40 mm)                       |  |  |

## Notes

Measure your actual product for rough-in details. Install this product according to the installation instructions.

The hot water supply should be 70% of the capacity of the bath or greater. Installations will vary.

This product is designed for drop-in installation only. It is not suited for use in a three-wall alcove with an overhead shower.

ADA compliant when installed to the specific requirements of these regulations.