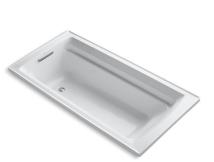

### Features

- Comfort Depth<sup>®</sup> design offers a 19" (483 mm) step-over height.
- End drain.
- Slotted overflow for deep soaking.
- Integral lumbar support and armrests for comfort.
- Textured bottom surface.
- Coordinates with other products in the Archer<sup>®</sup> collection.
- 72" (1829 mm) x 36" (914 mm) x 19" (483 mm)

#### Material

Acrylic

#### Installation

• Drop-in