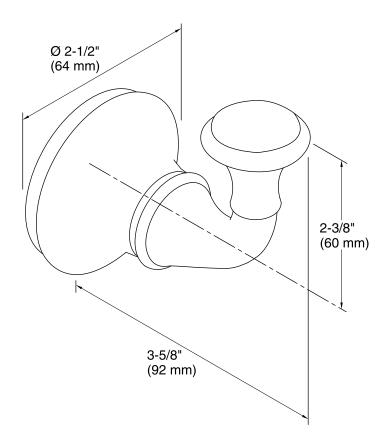

### **Features**

- KOHLER finishes resist corrosion and tarnish.
- Hook holds items securely.
- Coordinates with other products in the Forté collection.
- 3-5/8" (92 mm) x 2-1/2" (64 mm) x 2-3/8" (60 mm)

## **Technical Information**

All product dimensions are nominal.