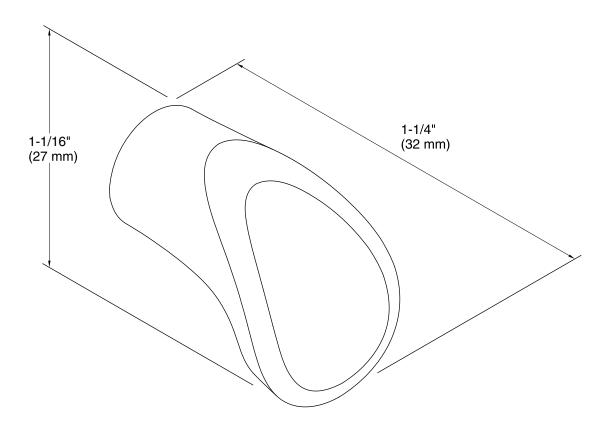

### **Features**

- KOHLER finishes resist corrosion and tarnish.
- Smooth, comfortable grip.
- Coordinates with other products in the Forté collection.
- 1-1/4" (32 mm) x 1-1/16" (27 mm)

## **Technical Information**

All product dimensions are nominal.