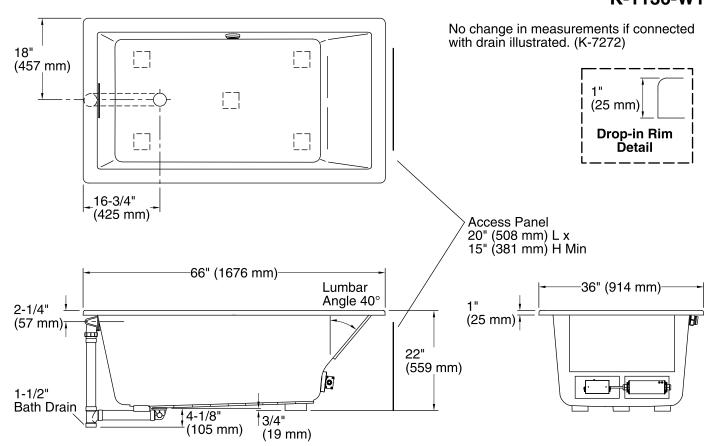

#### **Technical Information**

All product dimensions are nominal.

Installation: Drop-in, Under-mount

Drain location: End

Basin area, bottom: 44-1/2" x 26-1/2" (1130 mm x 673 mm) Basin area, top: 60-1/4" x 30-1/4" (1530 mm x 768 mm)

Weight: 86 lbs (39 kg)

Minimum floor load: 58 lbs/ft² (283.2 kg/m²)

Water depth: 17-3/4" (451 mm)

Water capacity: 102 gal (386.1 L)

Cutout: Drop-in, 65" x 35" (1651 mm x 889 mm)
Electrical component Heated Surface: 120 V, 0.5 A, 60 Hz, 65

rating: W

Minimum flat for door: 2-7/16" (61 mm)