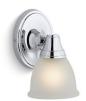

# Forté® Single-light Wall Sconce K-11365

#### **Available Color/Finishes**

Color tiles intended for reference only.

| Color | Code | Description             |
|-------|------|-------------------------|
|       | CP   | Polished Chrome         |
| 100   | RN   | Vibrant® Brushed Nickel |