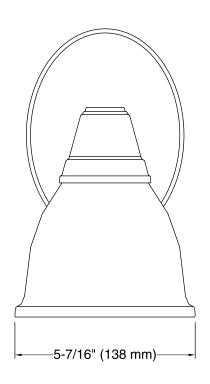

#### **Features**

- KOHLER finishes resist corrosion and tarnish.
- Sconce can be positioned up or down, depending on room setting.
- CUL- and UL-approved up to 100 watts.
- Coordinates with other products in the Forté collection.
- 5-7/16" (138 mm) x 6-7/16" (164 mm) x 8-3/4" (222 mm)

### **Technical Information**All product dimensions are nominal.

Notes

Install this product according to the installation guide.