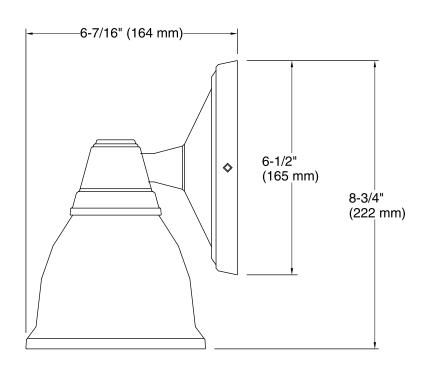

#### **Features**

- KOHLER finishes resist corrosion and tarnish.
- Sconce can be positioned up or down, depending on room setting.
- CUL- and UL-approved up to 100 watts.
- Coordinates with other products in the Forté collection.
- 5-7/16" (138 mm) x 6-7/16" (164 mm) x 8-3/4" (222 mm)

### **Technical Information**All product dimensions are nominal.

Notes

Install this product according to the installation guide.