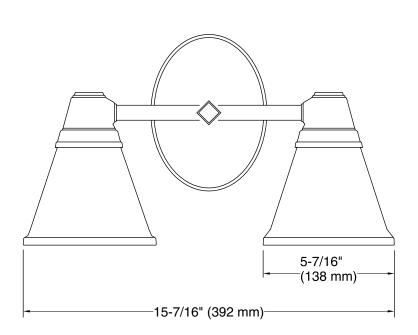

#### **Features**

- KOHLER finishes resist corrosion and tarnish.
- Sconce can be positioned up or down, depending on room setting.
- CUL- and UL-approved up to 100 watts.
- Coordinates with other products in the Forté collection.
- 15-7/16" (392 mm) x 6-7/16" (164 mm) x 8-3/4" (222 mm)

### **Technical Information**

All product dimensions are nominal.