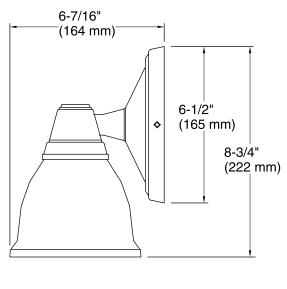

#### **Features**

- KOHLER finishes resist corrosion and tarnish.
- Sconce can be positioned up or down, depending on room setting.
- CUL- and UL-approved up to 100 watts.
- Coordinates with other products in the Forté collection.
- 15-7/16" (392 mm) x 6-7/16" (164 mm) x 8-3/4" (222 mm)

### **Technical Information**

All product dimensions are nominal.