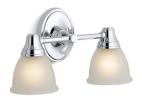

# Forté® Double-light Wall Sconce K-11366

### Material

- Premium metal construction.
- Frosted-glass shades.