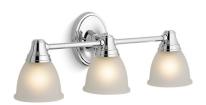

## Forté® Triple-light Wall Sconce K-11367

### **Features**

- KOHLER finishes resist corrosion and tarnish.
- Sconce can be positioned up or down, depending on room setting.
- CUL- and UL-approved up to 100 watts.
- Coordinates with other products in the Forté collection.
- 23" (584 mm) x 6-7/16" (164 mm) x 8-3/4" (222 mm)