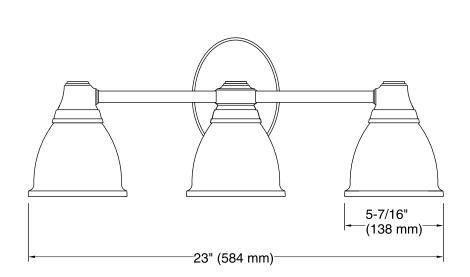

### **Features**

- KOHLER finishes resist corrosion and tarnish.
- Sconce can be positioned up or down, depending on room setting.
- CUL- and UL-approved up to 100 watts.
- Coordinates with other products in the Forté collection.
- 23" (584 mm) x 6-7/16" (164 mm) x 8-3/4" (222 mm)

### **Technical Information**

All product dimensions are nominal.