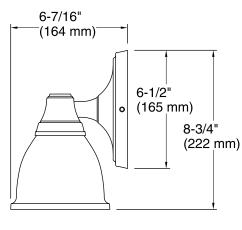

### **Features**

- KOHLER finishes resist corrosion and tarnish.
- Sconce can be positioned up or down, depending on room setting.
- CUL- and UL-approved up to 100 watts.
- Coordinates with other products in the Forté collection.
- 23" (584 mm) x 6-7/16" (164 mm) x 8-3/4" (222 mm)

### **Technical Information**

All product dimensions are nominal.