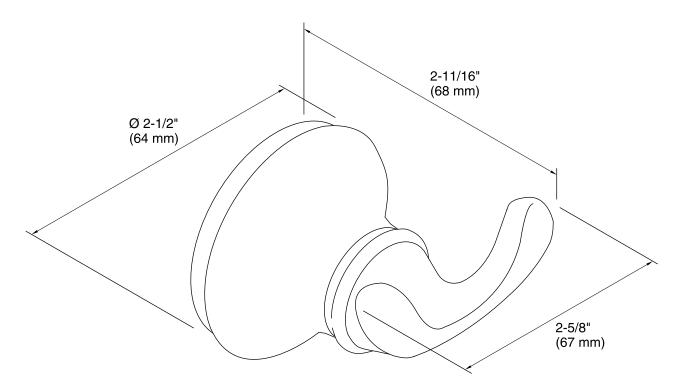

## Features

- KOHLER finishes resist corrosion and tarnish.
- Double hook holds multiple items securely.
- Coordinates with other products in the Forté collection.
- 2-5/8" (67 mm) x 2-11/16" (68 mm) x 2-1/2" (64 mm)

### **Technical Information**

All product dimensions are nominal.