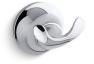

## Features

- KOHLER finishes resist corrosion and tarnish.
- Double hook holds multiple items securely.
- Coordinates with other products in the Forté collection.
- 2-5/8" (67 mm) x 2-11/16" (68 mm) x 2-1/2" (64 mm)

BN Vibrant® Brushed Nickel

Forté® Robe Hook K-11375