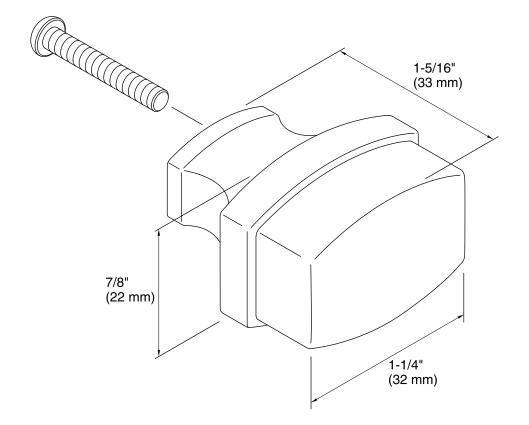

#### **Features**

- KOHLER finishes resist corrosion and tarnish.
- Classic styling.
- Coordinates with other products in the Bancroft collection.
- 1-1/4" (32 mm) x 1-5/16" (33 mm) x 7/8" (22 mm)

# **Technical Information**

All product dimensions are nominal.