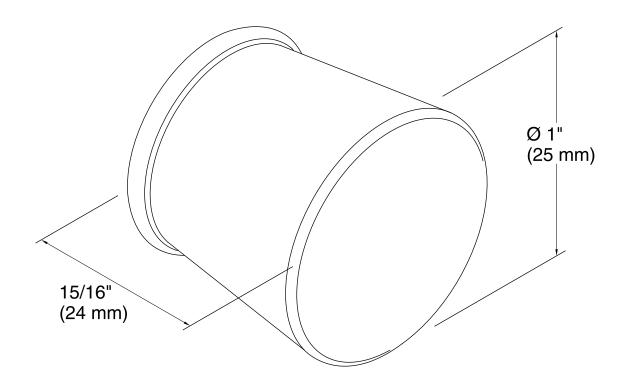

#### **Features**

- KOHLER finishes resist corrosion and tarnish.
- Classic styling.
- Coordinates with other products in the Archer collection.
- 15/16" (24 mm) x 1" (25 mm)

### **Technical Information**

All product dimensions are nominal.