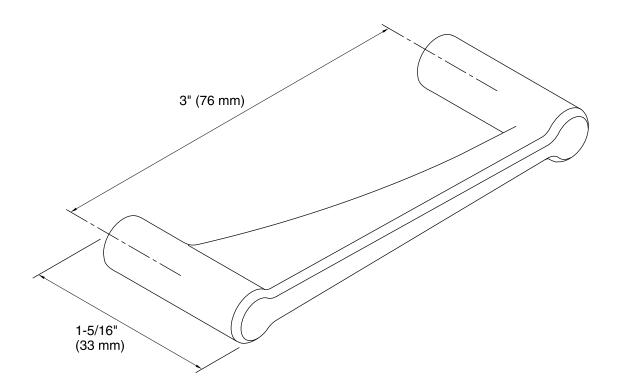

#### **Features**

- KOHLER finishes resist corrosion and tarnish.
- 3" (76 mm) center-to-center.
- Coordinates with other products in the Archer collection.
- 1-5/16" (33 mm) x 3" (76 mm)

# **Technical Information**

All product dimensions are nominal.