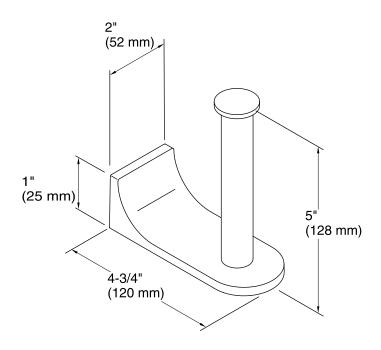

older K-11583

#### **Features**

- Vertical holder makes changing toilet tissue quick and simple.
- KOHLER finishes resist corrosion and tarnish.
- Coordinates with Loure faucets and accessories.

### Material

Premium metal construction for durability.

### Installation

Tools and installation template included.



### Codes/Standards

None Applicable

### KOHLER® Faucet Lifetime Limited Warranty

See website for detailed warranty information.

### **Available Color/Finishes**

Color tiles intended for reference only.

| Color | Code | Description              |
|-------|------|--------------------------|
|       | СР   | Polished Chrome          |
|       | SN   | Vibrant® Polished Nickel |
|       | BN   | Vibrant® Brushed Nickel  |





# Loure® Vertical Toilet Tissue Holder K-11583



### **Technical Information**

All product dimensions are nominal.

### **Notes**

Install this product according to the installation guide.