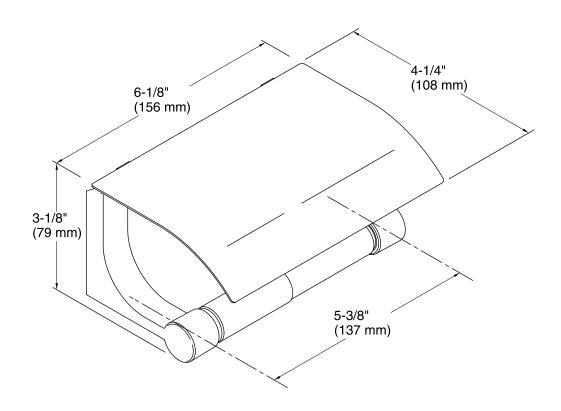

## Covered Horizontal Toilet Tissue Holder K-11584

### **Features**

- KOHLER finishes resist corrosion and tarnish.
- Coordinates with Loure faucets and accessories.

#### Material

Premium metal construction for durability.

### Installation

Tools and installation template included.



### Codes/Standards

None Applicable

### KOHLER® Faucet Lifetime Limited Warranty

See website for detailed warranty information.

### **Available Color/Finishes**

Color tiles intended for reference only.

| Color | Code | Description              |
|-------|------|--------------------------|
|       | CP   | Polished Chrome          |
|       | SN   | Vibrant® Polished Nickel |
|       | BN   | Vibrant® Brushed Nickel  |





# Loure® Covered Horizontal Toilet Tissue Holder K-11584



### **Technical Information**

All product dimensions are nominal.

### **Notes**

Install this product according to the installation guide.