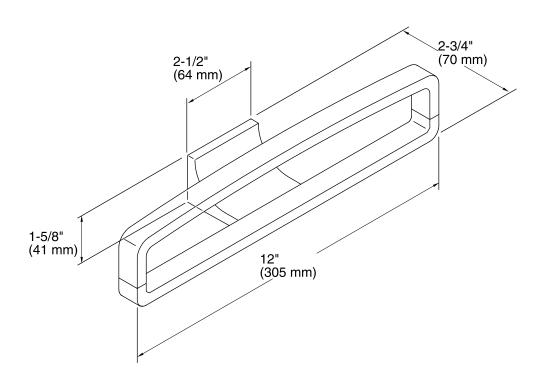

# Loure® 12" Rectangular Robe Hook K-11585

#### **Features**

- KOHLER finishes resist corrosion and tarnish.
- Coordinates with Loure faucets and accessories.

#### Material

Premium metal construction for durability.

#### Installation

Tools and installation template included.



## Codes/Standards

None Applicable

# KOHLER® Faucet Lifetime Limited Warranty

See website for detailed warranty information.

#### **Available Color/Finishes**

Color tiles intended for reference only.

| Color | Code | Description              |
|-------|------|--------------------------|
|       | CP   | Polished Chrome          |
|       | SN   | Vibrant® Polished Nickel |
|       | BN   | Vibrant® Brushed Nickel  |









## **Technical Information**

All product dimensions are nominal.

#### **Notes**

Install this product according to the installation guide.