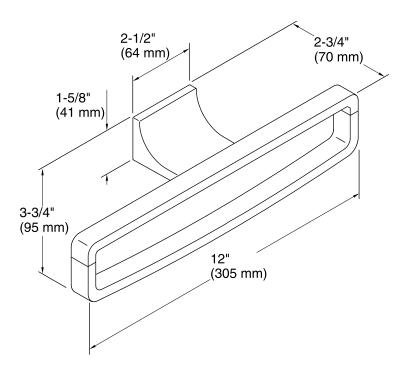

Loure®
Towel Ring
K-11587

### **Features**

- KOHLER finishes resist corrosion and tarnish.
- Coordinates with Loure faucets and accessories.

#### Material

Premium metal construction for durability.

# Components

Additional included component/s: Installation template, and Tools.



## Codes/Standards

None Applicable

# KOHLER® Faucet Lifetime Limited Warranty

See website for detailed warranty information.

### **Available Color/Finishes**

Color tiles intended for reference only.

| Color | Code | Description              |
|-------|------|--------------------------|
|       | CP   | Polished Chrome          |
|       | SN   | Vibrant® Polished Nickel |
|       | BN   | Vibrant® Brushed Nickel  |







## **Technical Information**

All product dimensions are nominal.

### **Notes**

Install this product according to the installation guide.

CAUTION: Risk of personal injury. Do not install these products in any area where they are likely to be used inadvertently as a grab bar or support bar. These products are not designed or intended for use as a grab bar or support bar.