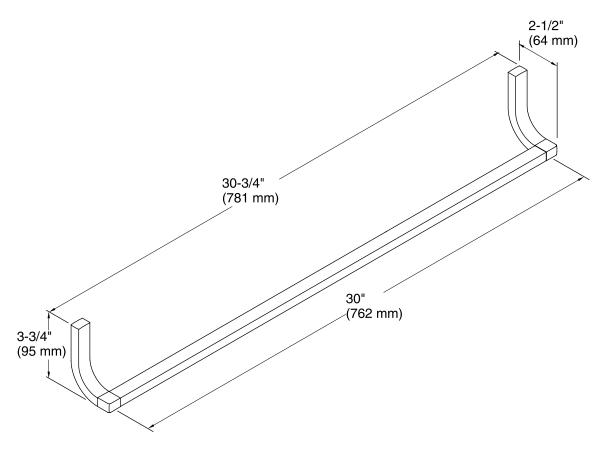

Loure® 30" Single Towel Bar K-11588

### **Features**

- KOHLER finishes resist corrosion and tarnish.
- Coordinates with Loure faucets and accessories.

#### Material

Premium metal construction for durability.

### Installation

Tools and installation template included.



# Codes/Standards

None Applicable

# KOHLER® Faucet Lifetime Limited Warranty

See website for detailed warranty information.

## **Available Color/Finishes**

Color tiles intended for reference only.

| Color | Code | Description              |
|-------|------|--------------------------|
|       | CP   | Polished Chrome          |
|       | SN   | Vibrant® Polished Nickel |
|       | BN   | Vibrant® Brushed Nickel  |





# Loure® 30" Single Towel Bar K-11588



# **Technical Information**

All product dimensions are nominal.

### **Notes**

Install this product according to the installation guide.

CAUTION: Risk of personal injury. Do not install these products in any area where they are likely to be used inadvertently as a grab bar or support bar. These products are not designed or intended for use as a grab bar or support bar.