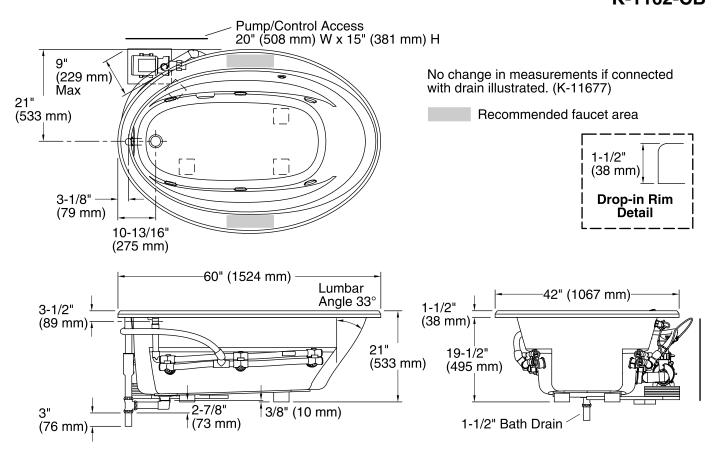

## **Features**

- End drain.
- Integral lumbar support and armrests for comfort.
- Textured bottom surface.
- 60" (1524 mm) x 42" (1067 mm) x 21" (533 mm)

#### **Technical Information**

All product dimensions are nominal.

Installation: Drop-in Drain location: End

Basin area, bottom: 43" x 21-9/16" (1092 mm x 548 mm)
Basin area, top: 53-1/2" x 32-1/8" (1359 mm x 816 mm)

Weight: 110 lbs (49.9 kg)
Minimum floor load: 35 lbs/ft² (170.9 kg/m²)

Water depth: 15" (381 mm)
Water capacity: 57 gal (215.8 L)

Template: Drop-in, 1042556-7, required, included

Electrical component Pump: 120 V, 7.5 A, 60 Hz

Provide one grounded electrical outlet within 24" (610 mm) of each component.

The pump extends 9" (229 mm) beyond the edge of rim. Modify the framing as needed.